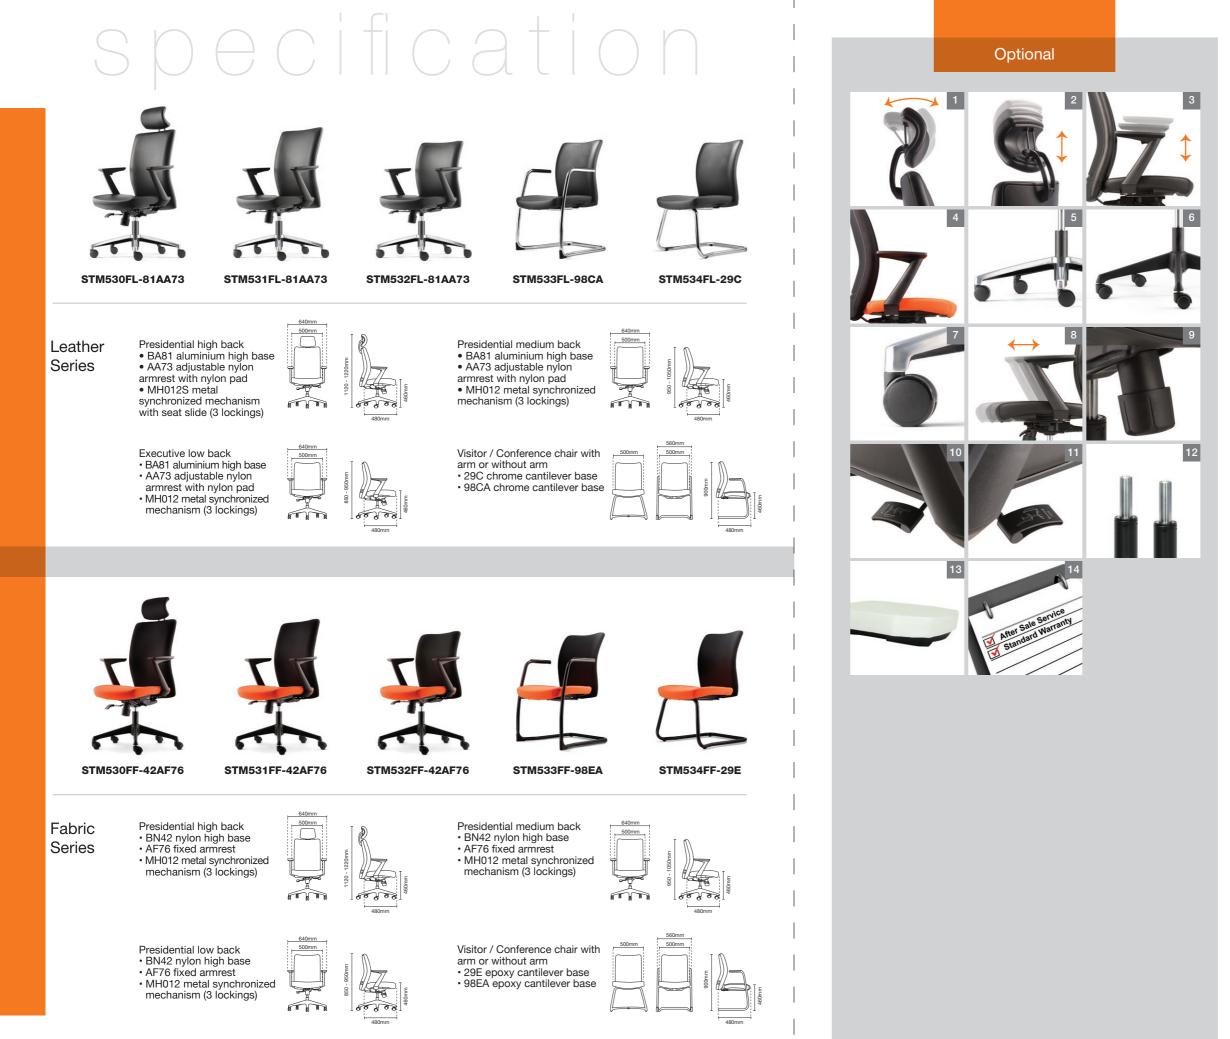

### Adjustable Headrest

The two-pivoted headrest allows precise adjustments of the angle and the height, giving comfort and support to neck and head at any seating position. (Pic 1, 2)

### Nylon Adjustable Armrest

Nylon adjustable armrest with polyurethane armpad to enchance support with best comfort. (Pic 3)

### **Fixed Armrest**

Moulded polypropylene armrest in black finish. (Pic 4)

### 5 Pronged Base

5 pronged base in either nylon or die-cast polished aluminium finish, generates by highly sophisticated ambience to provide strong stability. (Pic 5, 6)

# **Polyurethane Castors**

50mm or 60mm polyurethane dual-wheel castors are designed for smooth gliding and also reduce floor scratches. (Pic 7)

# Adjustable Seat Depth / Slider Mechanism

Using a simple lever under the seat, user can easily adjust the depth of the seating to accommodate his sitting preference and comfort. (Pic 8)

### **Tilting Mechanism**

Metal synchronized mechanism with seat slide and 3 lockings system that come with weight adjustable tension knob. (Pic 9, 10, 11)

# Height Adjustable Pneumatic Cylinder

Imported heavy duty pneumatic cylinder designed with safety and durability features, allows for height adjustment of the chair to suit each users physique. (Pic 12)

# Polyurethane Moulded Foam

High density polyurethane moulded foam come with fire retardant feature, gives the seat flexibility to conform user seating posture, provides great support and best comfort even for long seating hours. The black finish seat cover below is designed for greater protection to the foam, quality upholstery and user safety. (Pic 13)