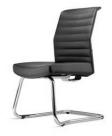

NVT663FL-78CA

NVT664FL-79C

NVT673HL-78CA

```
NVT674HL-79C
```

NVT663FF-78EA

NVT664FF-79E

NVT673FN-78EA

Visitor / Conference chair without arm

NVT674FN-79E

Visitor / Conference chair with arm