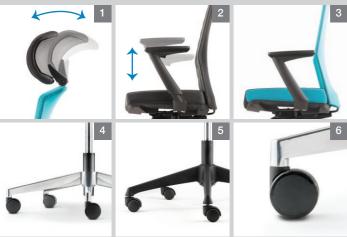

### Adjustable Headrest

The pivoted headrest allows precise adjustments of the angle and the height, giving comfort and support to neck and head at any seating position. (Pic 1)

### Adjustable Armrest

Nylon adjustable armrest with nylon armpad to enchance support with best comfort. (Pic 2)

### Fixed Armrest

Moulded polypropylene armrest in black finish. (Pic 3)

### 5 Pronged Base

5 pronged base in either nylon or die-cast polished aluminium finish, generates by highly sophisticated ambience to provide strong stability. (Pic 4, 5)

### **Polyurethane Castors**

50mm or 60mm polyurethane dual-wheel castors are designed for smooth gliding and also reduce floor scratches. (Pic 6)