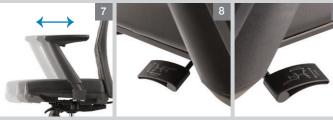

### Adjustable Seat Depth / Slider Mechanism

Using a simple lever under the seat, user can easily adjust the depth of the seating to accommodate his sitting preference and comfort. (Pic 7)

### Tilting Mechanism

Metal synchronized mechanism with seat slide and 3 lockings system that come with weight adjustable tension knob. (Pic 8, 9, 10)

### Height Adjustable Pneumatic Cylinder

Imported heavy duty pneumatic cylinder designed with safety and durability features, allows for height adjustment of the chair to suit each users physique. (Pic 11)