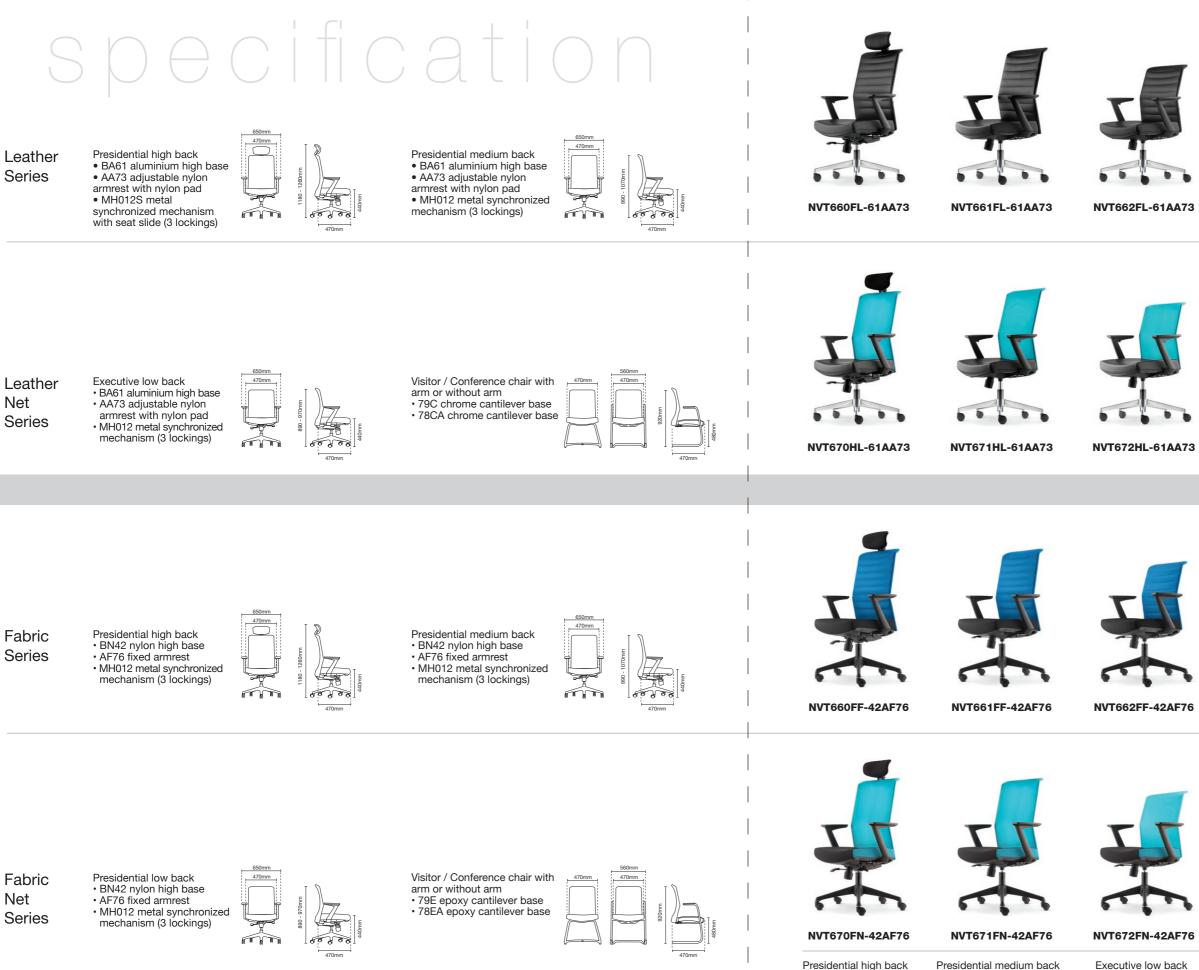

NVT663FL-78CA

NVT664FL-79C

NVT673HL-78CA

```
NVT674HL-79C
```

NVT663FF-78EA

NVT664FF-79E

NVT673FN-78EA

Visitor / Conference chair without arm

NVT674FN-79E

Visitor / Conference chair with arm