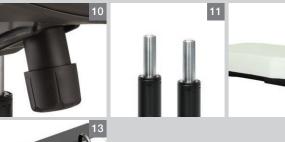

### Tilting Mechanism

Metal synchronized mechanism with seat slide and 3 lockings system that come with weight adjustable tension knob. (Pic 8, 9, 10)

### Height Adjustable Pneumatic Cylinder

Imported heavy duty pneumatic cylinder designed with safety and durability features, allows for height adjustment of the chair to suit each users physique. (Pic 11)