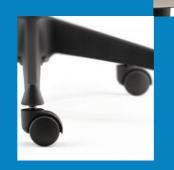

### **Polyurethane Castors**

50mm or 60mm polyurethane dual-wheel castors are designed for smooth gliding and also reduce floor scratches. (Pic 6)