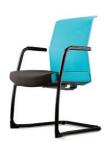

www.rbmsb.com.my

288, 289, Jalan Datuk Wee Kheng Chiang, 93450, Kuching, Sarawak, Malaysia. Tel : 6082 – 248823 | Fax : 6082 – 414888 Email : infor@rbmsb.com.my

Lot 1999, Ground Floor, Marina Square 2, Marina Parkcity, 98000 Miri, Sarawak, Malaysia. Tel : 6085-325766 | Fax : 6085-325655 Email : infor.miri@rbmsb.com.my





# Navita a sense of vitality



# 

The representation of comfortability and design combined



Navita is designed for comfort with origins in ARIES's distinctive ergonomic designs. The clean design and pleasant seating experience of Navita is sure to please everyone in the office.





NVT663FL-78CA



NVT664FL-79C



NVT673HL-78CA



```
NVT674HL-79C
```



NVT663FF-78EA



NVT664FF-79E



NVT673FN-78EA

Visitor / Conference chair without arm



NVT674FN-79E

Visitor / Conference chair with arm

# Optional









### Adjustable Headrest

The pivoted headrest allows precise adjustments of the angle and the height, giving comfort and support to neck and head at any seating position. (Pic 1)

### Adjustable Armrest

Nylon adjustable armrest with nylon armpad to enchance support with best comfort. (Pic 2)

### Fixed Armrest

Moulded polypropylene armrest in black finish. (Pic 3)

### 5 Pronged Base

5 pronged base in either nylon or die-cast polished aluminium finish, generates by highly sophisticated ambience to provide strong stability. (Pic 4, 5)

### **Polyurethane Castors**

50mm or 60mm polyurethane dual-wheel castors are designed for smooth gliding and also reduce flo