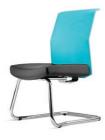

NVT663FL-78CA

NVT664FL-79C

NVT673HL-78CA

```
NVT674HL-79C
```

NVT663FF-78EA

NVT664FF-79E

NVT673FN-78EA

Visitor / Conference chair without arm