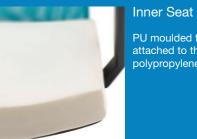

### Polyurethane Moulded Foam

High density polyurethane moulded foam come with fire retardant feature, gives the seat flexibility to conform user seating posture, provides great support and best comfort even for long seating hours. The black finish seat cover below is designed for greater protection to the foam, quality upholstery and user safety. (Pic 12)

Nylon high base that comes with 50mm nylon castors.

PU moulded foam is attached to the bottom polypropylene cover.