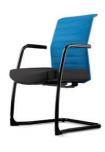

NVT674FN-79E

Visitor / Conference chair with arm

### Armrest

Nylon adjustable armrest with nylon armpad to enchance support with best comfort.