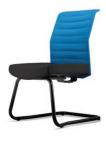

# 

The representation of comfortability and design combined

Navita is designed for comfort with origins in ARIES's distinctive ergonomic designs. The clean design and pleasant seating experience of Navita is sure to please everyone in the office.

NVT663FL-78CA

NVT664FL-79C

NVT673HL-78CA

```
NVT674HL-79C
```

NVT663FF-78EA

NVT664FF-79E

NVT673FN-78EA

Visitor / Conference chair without arm