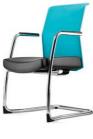

NVT674FN-79E

Visitor / Conference chair with arm

### Armrest

Nylon adjustable armrest with nylon armpad to enchance support with best comfort.