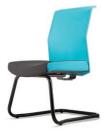

# 

The representation of comfortability and design combined

Navita is designed for comfort with origins in ARIES's distinctive ergonomic designs. The clean design and pleasant seating experience of Navita is sure to please everyone in the office.

NVT663FL-78CA

NVT664FL-79C

NVT673HL-78CA

```
NVT674HL-79C
```

NVT663FF-78EA

NVT664FF-79E

NVT673FN-78EA

Visitor / Conference chair without arm