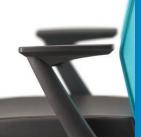

### Adjustable Armrest

Nylon adjustable armrest with nylon armpad to enchance support with best comfort. (Pic 2)

### Armrest

Nylon adjustable armrest with nylon armpad to enchance support with best comfort.