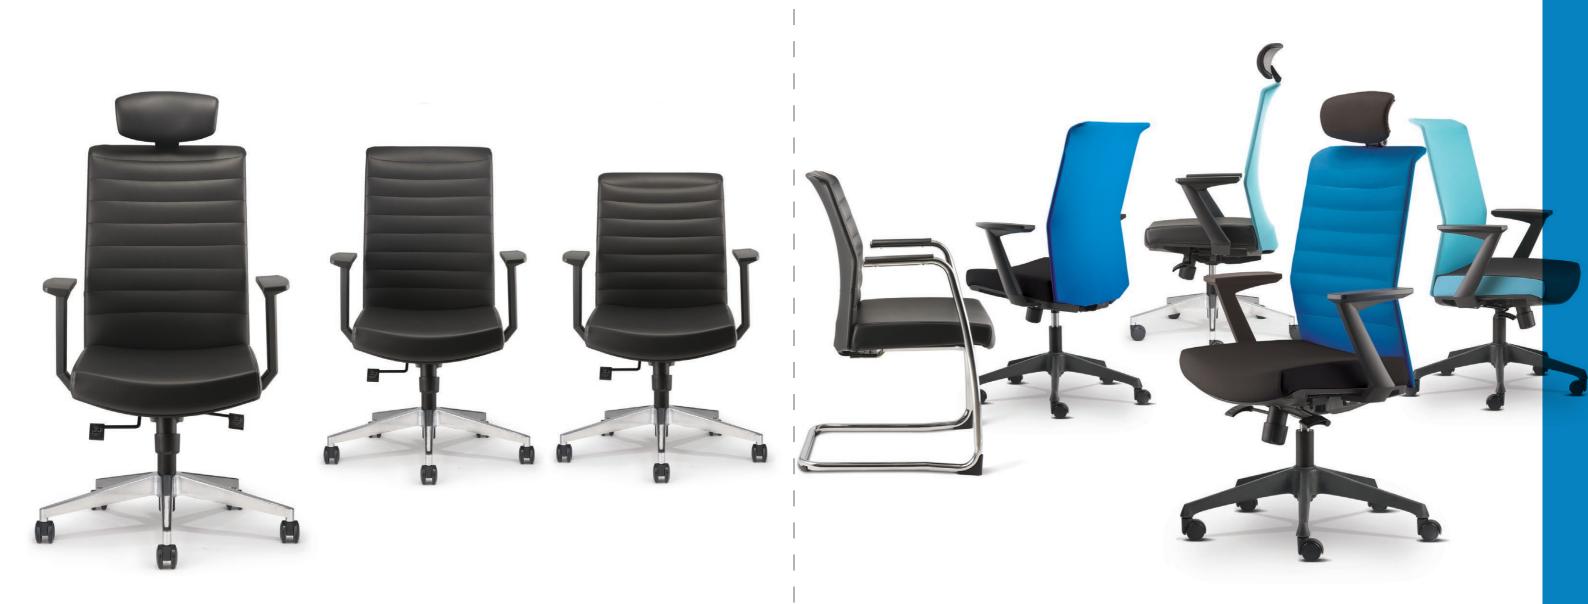

# 

The representation of comfortability and design combined

Navita is designed for comfort with origins in ARIES's distinctive ergonomic designs. The clean design and pleasant seating experience of Navita is sure to please everyone in the office.

NVT663FL-78CA

NVT664FL-79C

NVT673HL-78CA

```
NVT674HL-79C
```

NVT663FF-78EA

NVT664FF-79E

NVT673FN-78EA

Visitor / Conference chair without arm

NVT674FN-79E

Visitor / Conference chair with arm