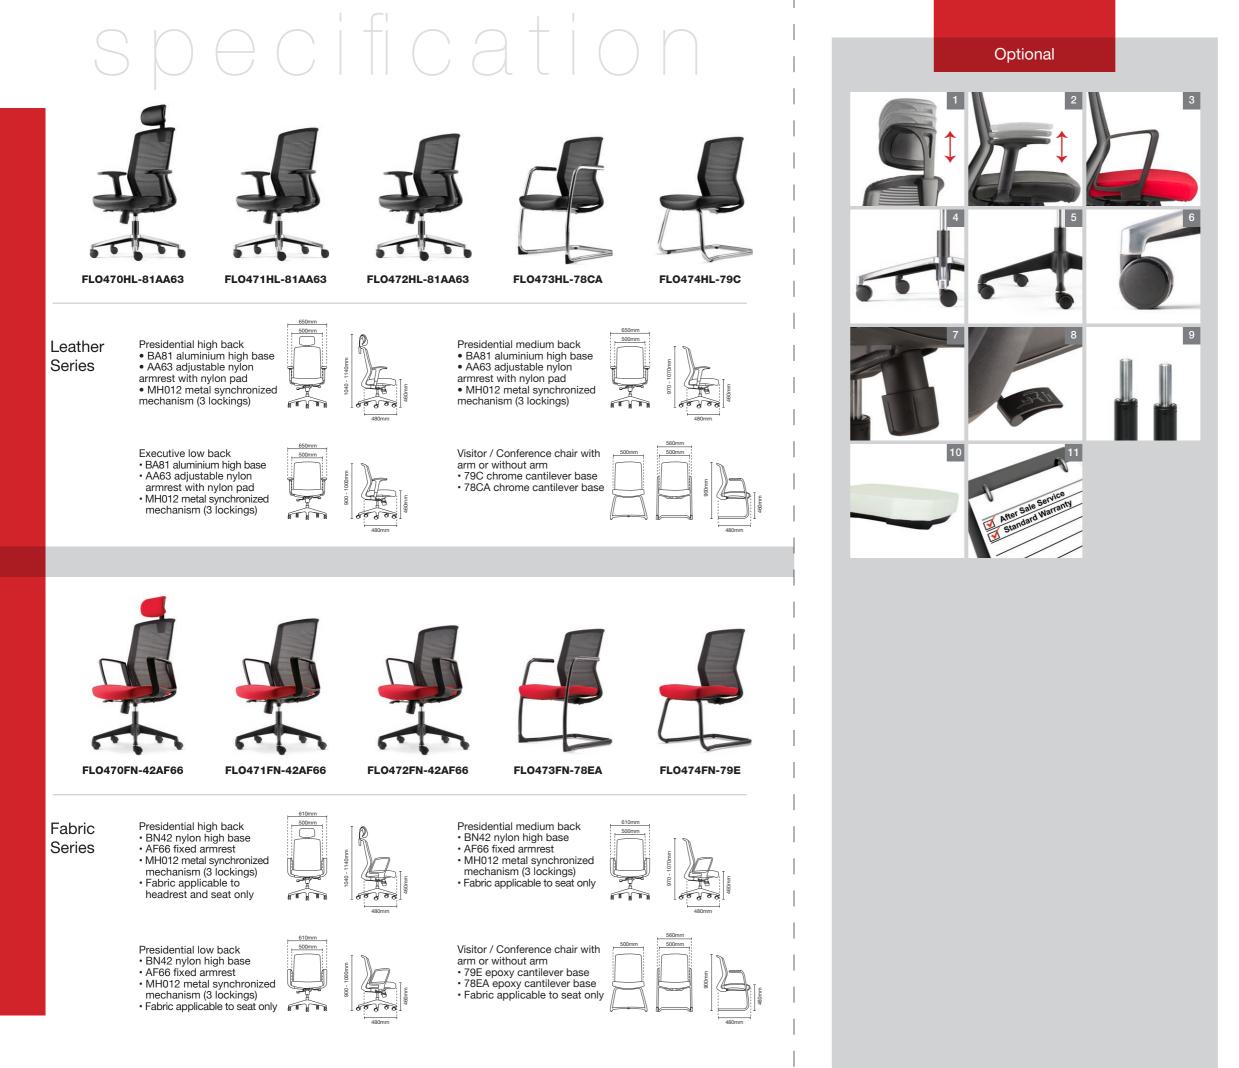

## Adjustable Headrest

The height adjustable headrest allows precise adjustments of the height, giving comfort and support to neck and head at any seating position. (Pic 1)

# Nylon Adjustable Armrest

Nylon adjustable armrest with polyurethane armpad to enchance support with best comfort. (Pic 2)

# **Fixed Armrest**

Moulded polypropylene armrest in black finish. (Pic 3)

#### 5 Pronged Base

5 pronged base in either nylon or die-cast polished aluminium finish, generates by highly sophisticated ambience to provide strong stability. (Pic 4, 5)

# **Polyurethane Castors**

50mm or 60mm polyurethane dual-wheel castors are designed for smooth gliding and also reduce floor scratches. (Pic 6)

## **Tilting Mechanism**

Metal synchronized mechanism with 3 lockings system that come with weight adjustable tension knob. (Pic 7, 8)

# Height Adjustable Pneumatic Cylinder

Imported heavy duty pneumatic cylinder designed with safety and durability features, allows for height adjustment of the chair to suit each users physique. (Pic 9)

# Polyurethane Moulded Foam

High density polyurethane moulded foam come with fire retardant feature, gives the seat flexibility to conform user seating posture, provides great support and best comfort even for long seating hours. The black finish seat cover below is designed for greater protection to the foam, quality upholstery and user safety. (Pic 10)