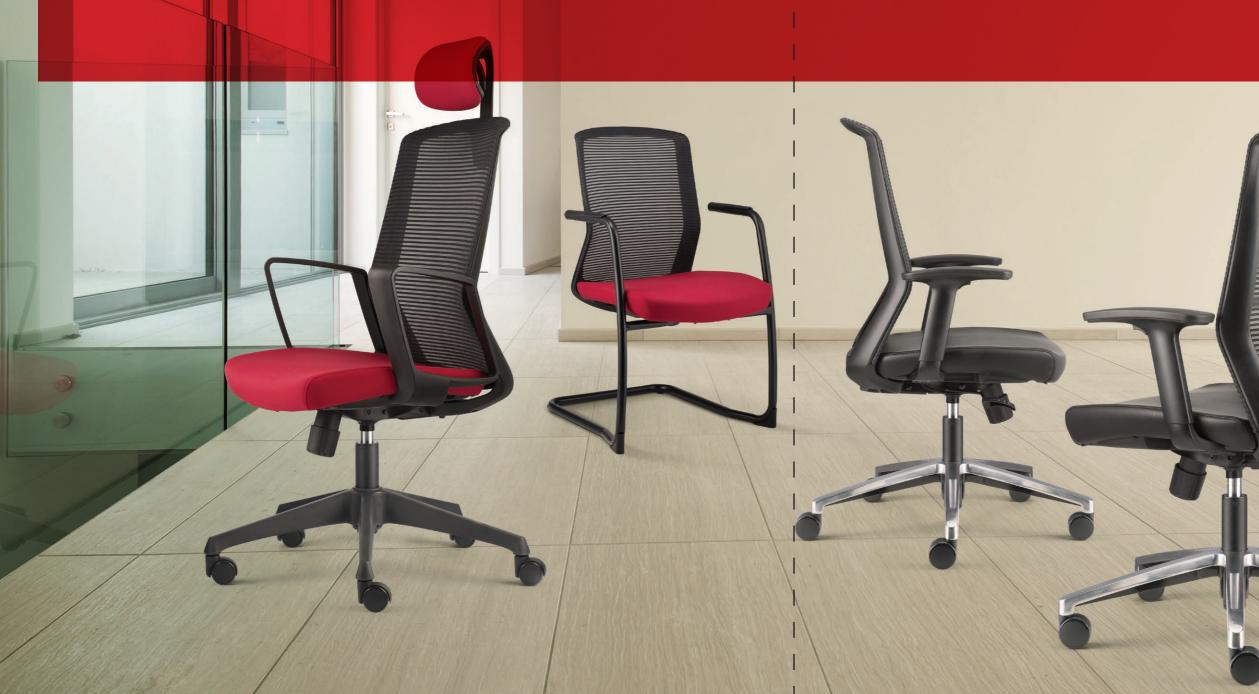

288, 289, Jalan Datuk Wee Kheng Chiang, 93450, Kuching, Sarawak, Malaysia. Tel : 6082 – 248823 | Fax : 6082 – 414888 Email : infor@rbmsb.com.my

Lot 1999, Ground Floor, Marina Square 2, Marina Parkcity, 98000 Miri, Sarawak, Malaysia. Tel : 6085-325766 | Fax : 6085-325655 Email : infor.miri@rbmsb.com.my

www.rbmsb.com.my



# a sense of simplicity





## Adjustable Headrest

The height adjustable headrest allows precise adjustments of the height, giving comfort and support to neck and head at any seating position. (Pic 1)

# Nylon Adjustable Armrest

Nylon adjustable armrest with polyurethane armpad to enchance support with best comfort. (Pic 2)

# **Fixed Armrest**

Moulded polypropylene armrest in black finish. (Pic 3)

#### 5 Pronged Base

5 pronged base in either nylon or die-cast polished aluminium finish, generates by highly sophisticated ambience to provide strong stability. (Pic 4, 5)

# **Polyurethane Castors**

50mm or 60mm polyurethane dual-wheel castors are designed for smooth gliding and also reduce floor scratches. (Pic 6)

## **Tilting Mechanism**

Metal synchronized mechanism with 3 locking